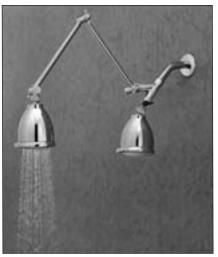

# AMCOR Rainfall Dual Showers

# Shower Options

See other side for easy step by step instructions.

#### Use One or Two Shower Heads!





## **Shower Heads have 5 Functions!**













4. Spray & Jet



5. Spray & Massage



NOTES: You can use a wrench to tighten connections at any step. • When tightening, put a rag around the shower connections to protect them.

QUESTIONS? Contact us at 1-800-245-8646 or www.amcorgroupusa.com Amcor, Inc. 685-A Gotham Parkway · Carlstadt, NJ 07072

# AMCOR Rainfall Dual Showers

## Installation Instructions

To ensure satisfying performance, please read and follow these easy step by step instructions.

#### **Parts:**







## Assembly:



I. All you need is a wrench OR pliers.



2. Remove your existing shower head.



3. Clean the shower arm. Lightly wrap white tape (included) around threads of shower arm.



4. Attach Part A to shower arm with shower head facing down.



5. Attac